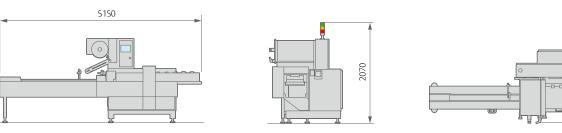

## TECHNICAL DATA

| Machine Speed        | Up to 110 cpm, single jaw. Up to 220 cpm, twin jaws 170mm (6.7")<br>Production output dependent upon product, film and machine specifications                                                                                                                                                                                                           |
|----------------------|---------------------------------------------------------------------------------------------------------------------------------------------------------------------------------------------------------------------------------------------------------------------------------------------------------------------------------------------------------|
| Film Cut-Off         | Up to 840mm (33.0")<br>Cut-off defined as: product length+height+40mm (1.6"), depending on product characteristics                                                                                                                                                                                                                                      |
| Wrapping Materials   | Suitable heat-sealable films, such as plain, or co-extruded polypropylene (PP), laminate films (e.g. OPP+PE), high thickness materials<br>and cold sealable films of suitable quality. In addition, it can properly handle <b>new generation sustainable materials such as</b><br><b>mono-layer, paper-based, compostable and biodegradable films</b> . |
| Film Reel Max Weight | 35 kg - 77 lbs                                                                                                                                                                                                                                                                                                                                          |
| Electronic Platform  | Industrial PLC                                                                                                                                                                                                                                                                                                                                          |
| Power Requirement    | From 220 to 480V, 50/60 Hz, 3-phase, 6kVA                                                                                                                                                                                                                                                                                                               |
| Compressed Air       | 6 bar, 100 NI/h with air gusseting                                                                                                                                                                                                                                                                                                                      |
| Machine finishing    | Stainless Steel                                                                                                                                                                                                                                                                                                                                         |
| Machine Weight       | 600 kg - 1323 lbs                                                                                                                                                                                                                                                                                                                                       |
| PRODUCT DIMENSIONS   |                                                                                                                                                                                                                                                                                                                                                         |
| Length               | 50/550 mm - 2/29.5" with jaw centre 150 mm (5.9")<br>70/550 mm – 2.8/29.5" with jaw centre 180 mm (7.1")                                                                                                                                                                                                                                                |
| Width                | 20/150mm - 0.8/5.9" with jaw length 170mm (6.7")<br>20/320mm - 0.8/11.8" with jaw length 350mm (13.8")                                                                                                                                                                                                                                                  |
| Height               | Up to 90mm - 3.5" with jaw centre 150mm (5.9")<br>Up to 120mm - 4.7" with jaw centre 180mm (7.1")                                                                                                                                                                                                                                                       |
| FILM REEL DIMENSIONS |                                                                                                                                                                                                                                                                                                                                                         |
| Width                | 730 mm (28.7″)                                                                                                                                                                                                                                                                                                                                          |
| Outer diameter       | 350 mm (13.8")                                                                                                                                                                                                                                                                                                                                          |
| Core diameter        | 76 mm (3")                                                                                                                                                                                                                                                                                                                                              |