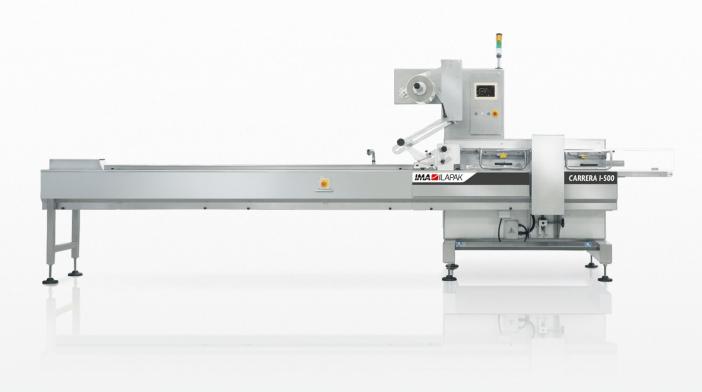

## **CARRERA I-500**

ENTRY LEVEL FLOW WRAPPING MACHINE

## **MAIN FEATURES**

- 1 Made in Italy
- 2 Full stainless-steel and hygienic construction
- 3 High performance
- 4 Full Industry 4.0 capabilities
- 5 Advanced HMI

The Carrera I-500 is a formidable new flow wrapper offering robust and ergonomic architecture, balcony style design and extended film and product size range capacity. Top tier entry level flow wrapper that can run at linear speeds of 40+m/min. ideal for fresh and frozen applications such as baked goods, snacks, ready meals, cheese, meat, proteins and also for non-food products.