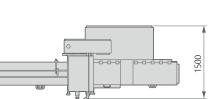

## TECHNICAL DATA

| Machine Speed        | Up to 110 cpm, single jaw. Up to 220 cpm, twin jaws 170mm (6.7")<br>Production output dependent upon product, film and machine specifications                                                                                                                                                                                                           |
|----------------------|---------------------------------------------------------------------------------------------------------------------------------------------------------------------------------------------------------------------------------------------------------------------------------------------------------------------------------------------------------|
| Film Cut-Off         | Up to 840mm (33.0")<br>Cut-off defined as: product length+height+40mm (1.6"), depending on product characteristics                                                                                                                                                                                                                                      |
| Wrapping Materials   | Suitable heat-sealable films, such as plain, or co-extruded polypropylene (PP), laminate films (e.g. OPP+PE), high thickness materials<br>and cold sealable films of suitable quality. In addition, it can properly handle <b>new generation sustainable materials such as</b><br><b>mono-layer, paper-based, compostable and biodegradable films</b> . |
| Film Reel Max Weight | 35 kg - 77 lbs                                                                                                                                                                                                                                                                                                                                          |
| Electronic Platform  | Industrial PLC                                                                                                                                                                                                                                                                                                                                          |
| Power Requirement    | From 220 to 480V, 50/60 Hz, 3-phase, 6kVA                                                                                                                                                                                                                                                                                                               |
| Compressed Air       | 6 bar, 100 NI/h with air gusseting                                                                                                                                                                                                                                                                                                                      |
| Machine finishing    | Stainless Steel                                                                                                                                                                                                                                                                                                                                         |
| Machine Weight       | 600 kg - 1323 lbs                                                                                                                                                                                                                                                                                                                                       |
| PRODUCT DIMENSIONS   |                                                                                                                                                                                                                                                                                                                                                         |
| Length               | 50/550 mm - 2/29.5" with jaw centre 150 mm (5.9")<br>70/550 mm – 2.8/29.5" with jaw centre 180 mm (7.1")                                                                                                                                                                                                                                                |
| Width                | 20/150mm - 0.8/5.9" with jaw length 170mm (6.7")<br>20/320mm - 0.8/11.8" with jaw length 350mm (13.8")                                                                                                                                                                                                                                                  |
| Height               | Up to 90mm - 3.5" with jaw centre 150mm (5.9")<br>Up to 120mm - 4.7" with jaw centre 180mm (7.1")                                                                                                                                                                                                                                                       |
| FILM REEL DIMENSIONS |                                                                                                                                                                                                                                                                                                                                                         |
| Width                | 730 mm (28.7″)                                                                                                                                                                                                                                                                                                                                          |
| Outer diameter       | 350 mm (13.8")                                                                                                                                                                                                                                                                                                                                          |
| Core diameter        | 76 mm (3")                                                                                                                                                                                                                                                                                                                                              |